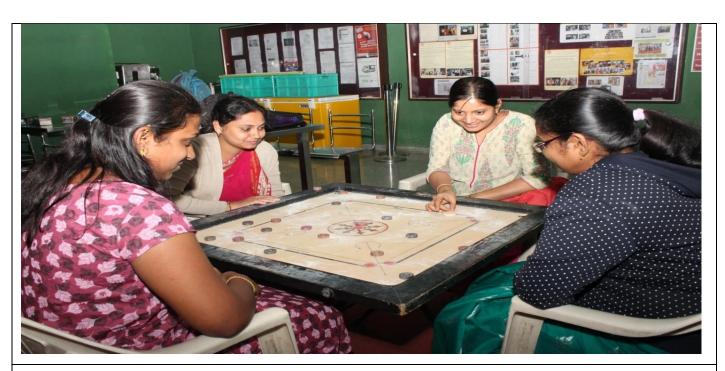

## **Photo Gallery:**

Staff Engrossed in Carrom

Staff Engrossed in Carrom

Careful Brooding by Dr. Manjunath and Dr. Mukesh Patil in Chess

**Chess enthusiast** 

Staff Kho-Kho in progress

**Kho-Kho for Men in Action** 