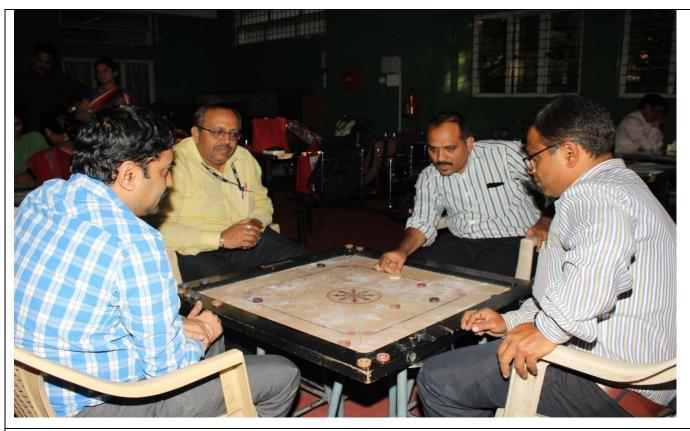

## **Photo Gallery:**

Staff Engrossed in Carrom

Staff Engrossed in Carrom

Careful Brooding by Dr. Manjunath and Dr. Mukesh Patil in Chess

**Chess enthusiast** 

Staff Kho-Kho in progress

**Kho-Kho for Men in Action** 