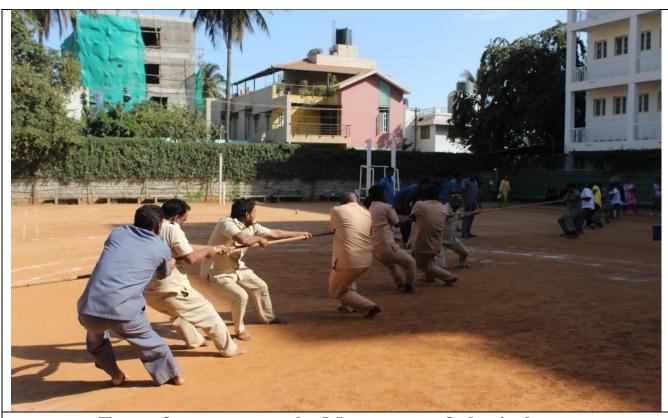

Tug –of- war among the Men , a test of physical prowess

Tug –of- war among the Women , a test of physical prowess

Hogothon, an interesting endeavours