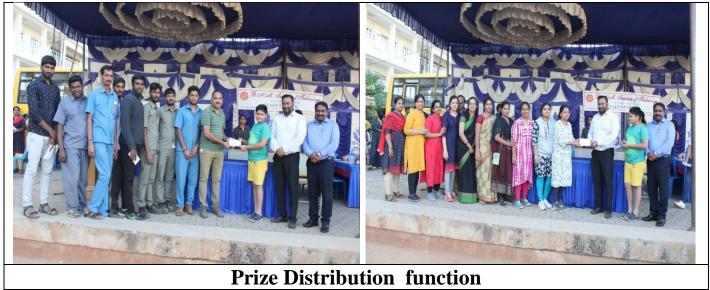

# ANNUAL STAFF SPORTS MEET REPORT

Organized on:

22<sup>nd</sup> to 25<sup>th</sup> January 2020

22<sup>nd</sup> to 25<sup>th</sup> January 2020

| Location of Tournament           | B.N.M.I. T. Campus. Ground                                      |                                                |                                     |
|----------------------------------|-----------------------------------------------------------------|------------------------------------------------|-------------------------------------|
|                                  | Badminton- Team of 02 M (abo 40& Below 40) &W                   |                                                |                                     |
|                                  | Chess -Solo M&W                                                 |                                                | Carrom -Team of 02 M&W              |
| Events & Category                | Tug of war-09 asid                                              | le M& W                                        | Hogothon- Solo M&W                  |
|                                  | Musical Chair -So                                               | lo M& W                                        | <b>Dodge ball -</b> Team of 10 M& W |
|                                  | Kho-Kho -Team o                                                 | f 10 M& W                                      | Lagori - Team of 6 M& W             |
|                                  | Shot put- Solo M&                                               | . W                                            |                                     |
| Participants                     | Teaching,Staff, No                                              | n Teaching S                                   | Staff, House Skipping, Staff,       |
|                                  | & Transportation Staff .(270 Participant)                       |                                                |                                     |
| Time of the Inauguration Timings | 9.am                                                            |                                                |                                     |
| <b>Chief Guest for the Event</b> | Prof. Eishwar Maany Dean administration, BNMIT Prof. T. J. Rama |                                                |                                     |
|                                  | Murthy Director BNMIT, Dr. Krishnamurthy G.N, Principal BNMIT   |                                                |                                     |
| Events and Teams                 | Badminton- M &W 14                                              | 4Team                                          | Chess – M&W 6 Members               |
|                                  | Carrom -M & W12 T                                               | eam                                            | Tug of war- M& W7Team               |
|                                  | Hogothon- M & W 35                                              |                                                | Musical Chair – M& W 95 Members     |
|                                  | Dodge ball – M & W 8                                            |                                                | Kho-KhoM & W 7 Team                 |
|                                  | Lagori – M & W 12 te                                            | am                                             | Shot put- M & W 45 Members          |
| Prize Distribution               |                                                                 | Prof. Eishwar Maany Dean Administration, BNMIT |                                     |
|                                  |                                                                 | Dr. Krishnamurthy G N, Principal, BNMIT        |                                     |
| Closing Ceremony                 |                                                                 | 4.30pm                                         |                                     |