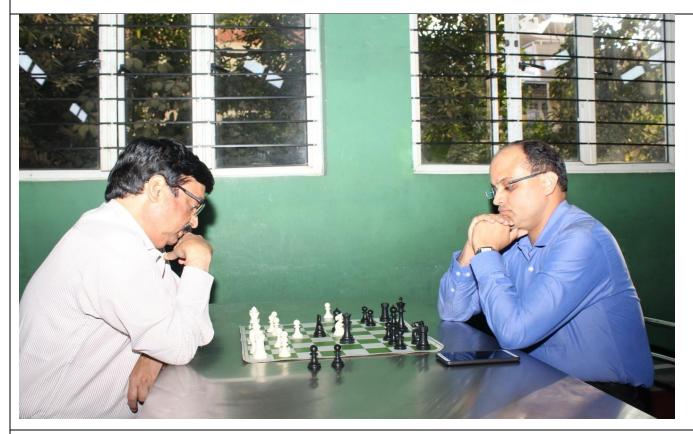

## **Photo Gallery:**

Staff Engrossed in Carrom

Staff Engrossed in Carrom

Careful Brooding by Dr. Manjunath and Dr. Mukesh Patil in Chess

**Chess enthusiast** 

Staff Kho-Kho in progress

**Kho-Kho for Men in Action** 