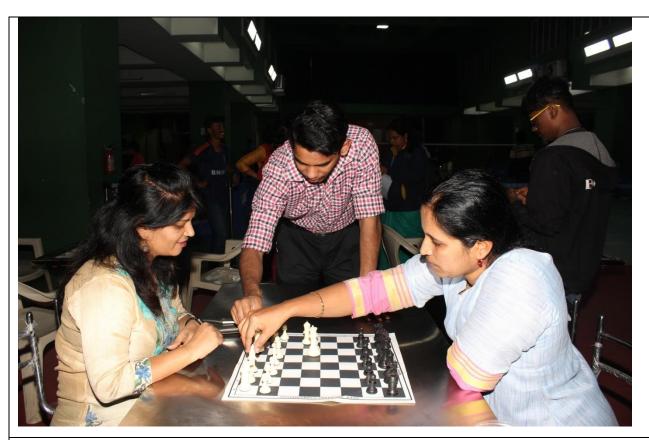

## **Photo Gallery:**

Staff Engrossed in Carrom

Staff Engrossed in Carrom

Careful Brooding by Dr. Manjunath and Dr. Mukesh Patil in Chess

**Chess enthusiast** 

Staff Kho-Kho in progress

**Kho-Kho for Men in Action** 