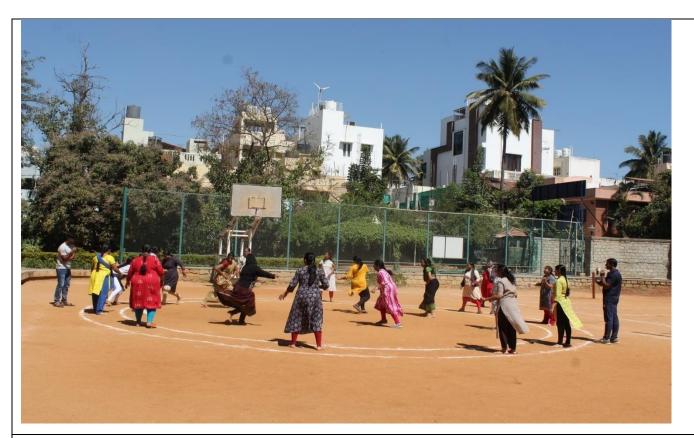

## **Photo Gallery:**

Staff Engrossed in Carrom

Staff Engrossed in Carrom

Careful Brooding by Dr. Manjunath and Dr. Mukesh Patil in Chess

**Chess enthusiast** 

Staff Kho-Kho in progress

**Kho-Kho for Men in Action** 

**Dodge Ball for Men in Action** 

**Dodge Ball for Women in Action** 

**Strength Prowess in Shot Put by Men** 

**Strength Prowess in Shot Put by Women** 

**Logori for Men in Progress** 

**Women Teams enjoying Logori** 